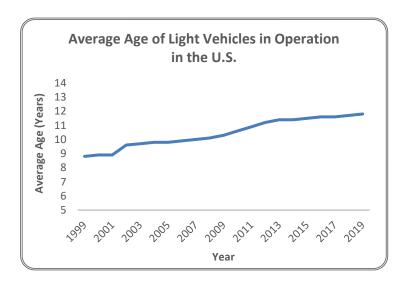

|
|----------------------------------|------------|-----------|-----------|-----------|
| Interest Rates                   | 12/30/2019 | 3/31/2020 | 6/30/2020 | 9/30/2020 |
| United States Treasury - 2 Year  | 1.58%      | 0.23%     | 0.16%     | 0.13%     |
| United States Treasury - 5 Year  | 1.68%      | 0.37%     | 0.29%     | 0.28%     |
| United States Treasury - 10 Year | 1.90%      | 0.70%     | 0.66%     | 0.69%     |
| United States Treasury - 30 Year | 2.34%      | 1.35%     | 1.41%     | 1.46%     |
| United States Prime Rate         | 4.75%      | 3.25%     | 3.25%     | 3.25%     |

Source: Capital IQ, S&P NetAdvantage, FRED



### **Economic Indicators**

#### Automotive Aftermarket

#### Domestic Auto Production, Thousands of Units, Monthly, Seasonally Adjusted







Source: IBISWorld, United States Department of Transportation



### **Dinan Index Constituents**

**Automotive Aftermarket** 

Automobile Manufacturers







**Automotive Retailers** and Distributors













Aftermarket

















## **Capital Market Activity**

#### Automotive Aftermarket



The Dinan Automotive Aftermarket Index, comprised of the publicly traded companies found on page 5, has declined 1.10% over the past 12 months.

| Capitalization<br>Profile | Number of<br>Companies | % of Companies | Agg. Equity<br>Mkt. Value | % of Agg. Equity<br>Mkt. Value |
|---------------------------|------------------------|----------------|---------------------------|--------------------------------|
| >\$10B                    | 9                      | 50.00%         | \$594,