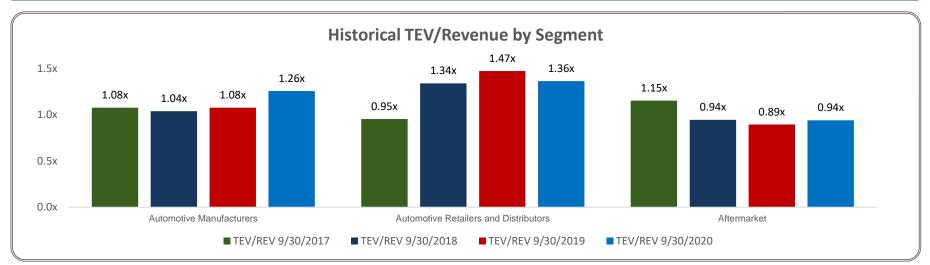

#### Automotive Aftermarket

| Industry /                            |               |              |                 |              | Last Twelve | Months     |         |          |            | Next Twe        | elve Months        |
|---------------------------------------|---------------|--------------|-----------------|--------------|-------------|------------|---------|----------|------------|-----------------|--------------------|
| Company Name                          | Ticker        | TEV (mm)     | Market Cap (mm) | Rev (mm)     | EBITDA (mm) | EBIT (mm)  | TEV/Rev | TEV/EBIT | TEV/EBITDA | Forward TEV/Rev | Forward TEV/EBITDA |
| Automotive Manufacturers              | ·             |              |                 |              |             |            |         |          |            | •               |                    |
| Ford Motor Company                    | NYSE:F        | \$163,754.07 | \$26,496.07     | \$119,398.00 | \$7,049.00  | -\$754.00  | 1.26x   | NM       | 25.36x     | 1.18x           | 16.47x             |
| General Motors Company                | NYSE:GM       | \$143,811.15 | \$42,346.15     | \$101,774.00 | \$9,460.00  | \$4,277.00 | 1.24x   | 40.72x   | 15.72x     | 1.08x           | 8.94x              |
| Tesla, Inc.                           | NasdaqGS:TSLA | \$408,099.22 | \$399,755.22    | \$28,176.00  | \$4,019.00  | \$1,723.00 | 15.87x  | NM       | 104.87x    | 10.70x          | 59.56x             |
|                                       | Median        | \$163,754.07 | \$42,346.15     | \$101,774.00 | \$7,049.00  | \$1,723.00 | 1.26x   | 40.72x   | 25.36x     | 1.18x           | 16.47x             |
| Automotive Retailers and Distributors |               |              |                 |              |             |            |         |          |            |                 |                    |
| Advance Auto Parts, Inc.              | NYSE:AAP      | \$13,113.50  | \$10,542.19     | \$9,623.98   | \$950.71    | \$700.38   | 1.36x   | 18.72x   | 8.10x      | 1.29x           | 11.39x             |
| AutoNation, Inc.                      | NYSE:AN       | \$9,287.50   | \$4,616.30      | \$19,062.00  | \$1,064.00  | \$871.10   | 0.46x   | 12.26x   | 9.09x      | 0.45x           | 8.52x              |
| AutoZone, Inc.                        | NYSE:AZO      | \$33,768.63  | \$27,528.51     | \$12,631.97  | \$2,899.05  | \$2,501.58 | 2.67x   | 13.50x   | 10.49x     | 2.60x           | 11.87x             |
| CarMax, Inc.                          | NYSE:KMX      | \$30,109.78  | \$15,088.15     | \$18,353.47  | \$1,174.43  | \$943.12   | 1.55x   | 30.62x   | 18.70x     | 1.40x           | 21.61x             |
| Genuine Parts Company                 | NYSE:GPC      | \$16,741.14  | \$13,729.62     | \$18,435.80  | \$1,365.45  | \$1,079.05 | 0.90x   | 16.27x   | 10.15x     | 0.97x           | 12.17x             |
| O'Reilly Automotive, Inc.             | NasdaqGS:ORLY | \$39,342.40  | \$34,149.79     | \$11,258.70  | \$2,630.47  | \$2,328.47 | 3.67x   | 18.39x   | 14.16x     | 3.50x           | 15.50x             |
| Penske Automotive Group, Inc.         | NYSE:PAG      | \$11,405.50  | \$3,828.90      | \$19,933.10  | \$664.90    | \$550.90   | 0.56x   | 18.23x   | 10.96x     | 0.52x           | 13.37x             |
|                                       | Median        | \$16,741.14  | \$13,729.62     | \$18,353.47  | \$1,174.43  | \$943.12   | 1.36x   | 18.23x   | 10.49x     | 1.29x           | 12.17x             |
| Aftermarket                           |               |              |                 |              |             |            |         |          |            |                 |                    |
| BorgWarner Inc.                       | NYSE:BWA      | \$9,237.03   | \$8,029.03      | \$8,798.00   | \$1,343.00  | \$889.00   | 1.05x   | 10.43x   | 6.92x      | 0.98x           | 6.50x              |
| Aptiv PLC                             | NYSE: APTV    | \$27,588.93  | \$24,755.93     | \$12,450.00  | \$1,416.00  | \$686.00   | 2.24x   | 40.51x   | 18.14x     | 1.98x           | 12.83x             |
| Dorman Products, Inc.                 | NasdaqGS:DORM | \$2,690.66   | \$2,912.27      | \$1,031.10   | \$163.41    | \$135.96   | 2.73x   | 21.90x   | 16.66x     | 2.50x           | 16.44x             |
| Meritor, Inc.                         | NYSE:MTOR     | \$2,567.74   | \$1,513.74      | \$3,044.00   | \$168.00    | \$67.00    | 0.77x   | 11.89x   | 7.71x      | 0.94x           | 10.61x             |
| Motorcar Parts of America, Inc.       | NasdaqGS:MPAA | \$490.18     | \$295.96        | \$526.40     | \$32.21     | \$22.04    | 0.94x   | 24.19x   | 11.87x     | 0.86x           | 6.40x              |
| Standard Motor Products, Inc.         | NYSE:SMP      | \$1,100.24   | \$997.85        | \$1,087.10   | \$122.88    | \$97.42    | 1.05x   | 14.40x   | 9.91x      | 0.98x           | 8.69x              |
| Tenneco Inc.                          | NYSE:TEN      | \$6,406.94   | \$563.94        | \$14,872.00  | \$824.00    | \$188.00   | 0.43x   | 35.20x   | 7.70x      | 0.41x           | 5.55x              |
| Visteon Corporation                   | NasdaqGS:VC   | \$2,215.20   | \$1,926.20      | \$2,505.00   | \$164.00    | \$81.00    | 0.89x   | 36.92x   | 12.34x     | 0.76x           | 8.99x              |
|                                       | Median        | \$2,629.20   | \$1,719.97      | \$2,774.50   | \$166.00    | \$116.69   | 0.99x   | 23.04x   | 10.89x     | 0.96x           | 8.84x              |