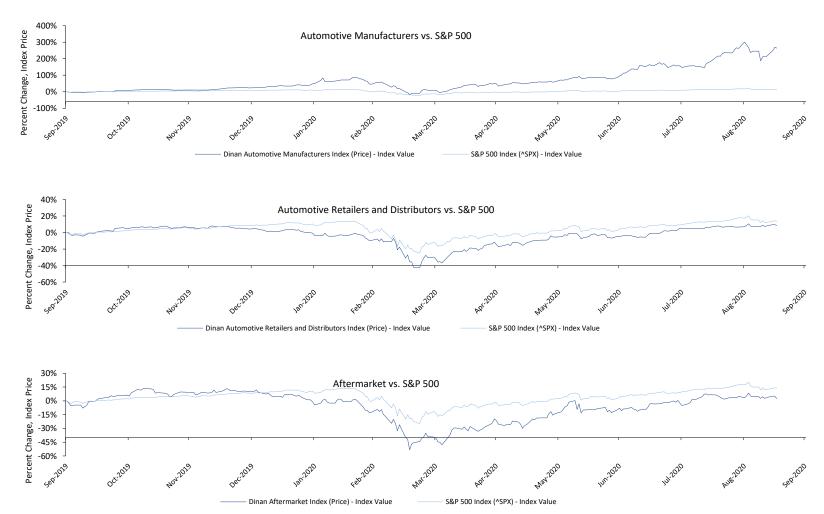

----|--------------------------------|
| >\$10B                    | 9                      | 50.00%         | \$594,391.63              | 96.01%                         |
| \$5B - \$10B              | 1                      | 5.56%          | \$8,029.03                | 1.30%                          |
| \$1B- \$5B                | 5                      | 27.78%         | \$14,797.40               | 2.39%                          |
| < \$1B                    | 3                      | 16.67%         | \$1,857.75                | 0.30%                          |
| Total                     | 18                     | 100.00%        | \$619,075.81              | 100.00%                        |

6

Source: Capital IQ



## **Capital Market Activity**

### Dinan Index Segments vs. S&P 500



Source: Capital IQ



### **Public Sector Valuations**

#### **Automotive Aftermarket**





8

Source: Capital IQ



## **Public Sector Valuations**

#### Automotive Aftermarket

| Industry /                            |               |              |                 |              | Last Twelve | Months     |         |          |            | Next Twe        | elve Months        |
|---------------------------------------|---------------|--------------|-----------------|--------------|-------------|------------|---------|----------|------------|-----------------|--------------------|
| Company Name                          | Ticker        | TEV (mm)     | Market Cap (mm) | Rev (mm)     | EBITDA (mm) | EBIT (mm)  | TEV/Rev | TEV/EBIT | TEV/EBITDA | Forward TEV/Rev | Forward TEV/EBITDA |