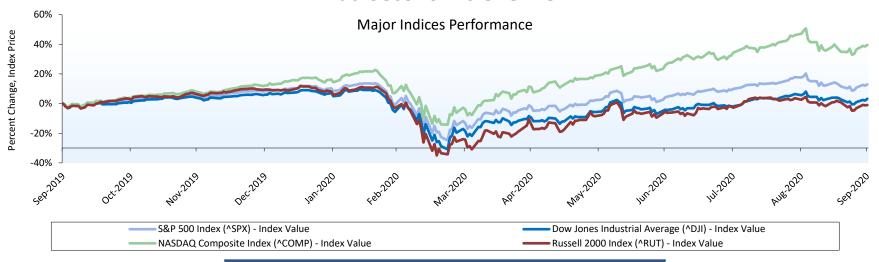

#### Automotive Aftermarket

The Dinan Automotive Aftermarket Index, comprised of the publicly traded companies found on page 5, has declined 1.10% over the past 12 months.

| Capitalization<br>Profile | Number of<br>Companies | % of Companies | Agg. Equity<br>Mkt. Value | % of Agg. Equity<br>Mkt. Value |
|---------------------------|------------------------|----------------|---------------------------|--------------------------------|
| >\$10B                    | 9                      | 50.00%         | \$594,391.63              | 96.01%                         |
| \$5B - \$10B              | 1                      | 5.56%          | \$8,029.03                | 1.30%                          |
| \$1B- \$5B                | 5                      | 27.78%         | \$14,797.40               | 2.39%                          |
| < \$1B                    | 3                      | 16.67%         | \$1,857.75                | 0.30%                          |
| Total                     | 18                     | 100.00%        | \$619,075.81              | 100.00%                        |

### Dinan Index Segments vs. S&P 500

Source: Capital IQ