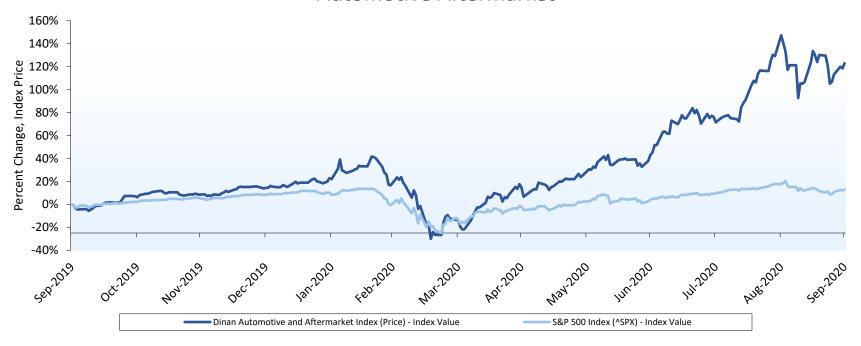

#### Automotive Aftermarket

The Dinan Automotive Aftermarket Index, comprised of the publicly traded companies found on page 5, has declined 1.10% over the past 12 months.

| Capitalization<br>Profile | Number of<br>Companies | % of Companies | Agg. Equity<br>Mkt. Value | % of Agg. Equity<br>Mkt. Value |
|---------------------------|------------------------|----------------|---------------------------|--------------------------------|
| >\$10B                    | 9                      | 50.00%         | \$594,391.63              | 96.01%                         |
| \$5B - \$10B              | 1                      | 5.56%          | \$8,029.03                | 1.30%                          |
| \$1B- \$5B                | 5                      | 27.78%         | \$14,797.40               | 2.39%                          |
| < \$1B                    | 3                      | 16.67%         | \$1,857.75                | 0.30%                          |
| Total                     | 18                     | 100.00%        | \$619,075.81              | 100.00%                        |