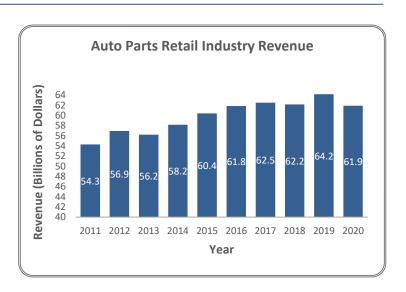

|
|----------------------------------|------------|-----------|-----------|-----------|
| Interest Rates                   | 12/30/2019 | 3/31/2020 | 6/30/2020 | 9/30/2020 |
| United States Treasury - 2 Year  | 1.58%      | 0.23%     | 0.16%     | 0.13%     |
| United States Treasury - 5 Year  | 1.68%      | 0.37%     | 0.29%     | 0.28%     |
| United States Treasury - 10 Year | 1.90%      | 0.70%     | 0.66%     | 0.69%     |
| United States Treasury - 30 Year | 2.34%      | 1.35%     | 1.41%     | 1.46%     |
| United States Prime Rate         | 4.75%      | 3.25%     | 3.25%     | 3.25%     |

Source: Capital IQ, S&P NetAdvantage, FRED



### **Economic Indicators**

#### Automotive Aftermarket

#### Domestic Auto Production, Thousands of Units, Monthly, Seasonally Adjusted







Source: IBISWorld, United States Department of Transportation



### **Dinan Index Constituents**

**Automotive Aftermarket** 

Automobile Manufacturers







**Automotive Retailers** and Distributors













Aftermarket

















## **Capital Market Activity**

#### Automotive Aftermarket



The Dinan Automotive Aftermarket Index, comprised of the publicly traded companies found on page 5, has declined 1.10% over the past 12 months.

| Capitalization<br>Profile | Number of<br>Companies | % of Companies | Agg. Equity<br>Mkt. Value | % of Agg. Equity<br>Mkt. Value |
|---------------------------|------------------------|----------------|---------------------------|--------------------------------|
| >\$10B                    | 9                      | 50.00%         | \$594,39