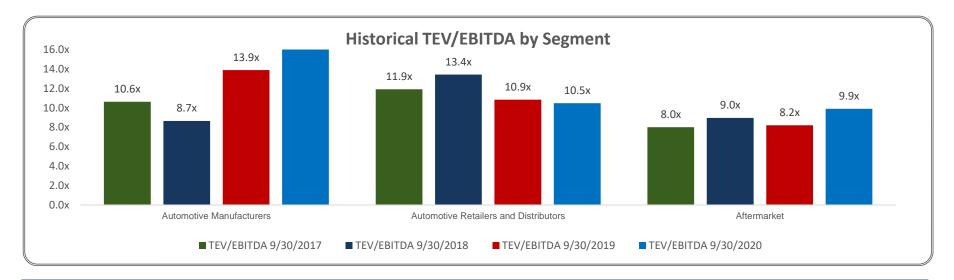

#### Automotive Aftermarket

| Industry /                            |               |              |                 |              | Last Twelve | Months     |         |          |            | Next Twe        | elve Months        |
|---------------------------------------|---------------|--------------|-----------------|--------------|-------------|------------|---------|----------|------------|-----------------|--------------------|
| Company Name                          | Ticker        | TEV (mm)     | Market Cap (mm) | Rev (mm)     | EBITDA (mm) | EBIT (mm)  | TEV/Rev | TEV/EBIT | TEV/EBITDA | Forward TEV/Rev | Forward TEV/EBITDA |
| Automotive Manufacturers              | ·             |              |                 |              |             |            |         |          |            | •               |                    |
| Ford Motor Company                    | NYSE:F        | \$163,754.07 | \$26,496.07     | \$119,398.00 | \$7,049.00  | -\$754.00  | 1.26x   | NM       | 25.36x     | 1.18x           | 16.47x             |
| General Motors Company                | NYSE:GM       | \$143,811.15 | \$42,346.15     | \$101,774.00 | \$9,460.00  | \$4,277.00 | 1.24x   | 40.72x   | 15.72x     | 1.08x           | 8.94x              |
| Tesla, Inc.                           | NasdaqGS:TSLA | \$408,099.22 | \$399,755.22    | \$28,176.00  | \$4,019.00  | \$1,723.00 | 15.87x  | NM       | 104.87x    | 10.70x          | 59.56x             |
|                                       | Median        | \$163,754.07 | \$42,346.15     | \$101,774.00 | \$7,049.00  | \$1,723.00 | 1.26x   | 40.72x   | 25.36x     | 1.18x           | 16.47x             |
| Automotive Retailers and Distributors |               |              |                 |              |             |            |         |          |            |                 |                    |
| Advance Auto Parts, Inc.              | NYSE:AAP      | \$13,113.50  | \$10,542.19     | \$9,623.98   | \$950.71    | \$700.38   | 1.36x   | 18.72x   | 8.10x      | 1.29x           | 11.39x             |
| AutoNation, Inc.                      | NYSE:AN       | \$9,287.50   | \$4,616.30      | \$19,062.00  | \$1,064.00  | \$871.10   | 0.46x   | 12.26x   | 9.09x      | 0.45x           | 8.52x              |
| AutoZone, Inc.                        | NYSE:AZO      | \$33,768.63  | \$27,528.51     | \$12,631.97  | \$2,899.05  | \$2,501.58 | 2.67x   | 13.50x   | 10.49x     | 2.60x           | 11.87x             |
| CarMax, Inc.                          | NYSE:KMX      | \$30,109.78  | \$15,088.15     | \$18,353.47  | \$1,174.43  | \$943.12   | 1.55x   | 30.62x   | 18.70x     | 1.40x           | 21.61x             |
| Genuine Parts Company                 | NYSE:GPC      | \$16,741.14  | \$13,729.62     | \$18,435.80  | \$1,365.45  | \$1,079.05 | 0.90x   | 16.27x   | 10.15x     | 0.97x           | 12.17x             |
| O'Reilly Automotive, Inc.             | NasdaqGS:ORLY | \$39,342.40  | \$34,149.79     | \$11,258.70  | \$2,630.47  | \$2,328.47 | 3.67x   | 18.39x   | 14.16x     | 3.50x           | 15.50x             |
| Penske Automotive Group, Inc.         | NYSE:PAG      | \$11,405.50  | \$3,828.90      | \$19,933.10  | \$664.90    | \$550.90   | 0.56x   | 18.23x   | 10.96x     | 0.52x           | 13.37x             |
|                                       | Median        | \$16,741.14  | \$13,729.62     | \$18,353.47  | \$1,174.43  | \$943.12   | 1.36x   | 18.23x   | 10.49x     | 1.29x           | 12.17x             |
| Aftermarket                           |               |              |                 |              |             |            |         |          |            |                 |                    |
| BorgWarner Inc.                       | NYSE:BWA      | \$9,237.03   | \$8,029.03      | \$8,798.00   | \$1,343.00  | \$889.00   | 1.05x   | 10.43x   | 6.92x      | 0.98x           | 6.50x              |
| Aptiv PLC                             | NYSE: APTV    | \$27,588.93  | \$24,755.93     | \$12,450.00  | \$1,416.00  | \$686.00   | 2.24x   | 40.51x   | 18.14x     | 1.98x           | 12.83x             |
| Dorman Products, Inc.                 | NasdaqGS:DORM | \$2,690.66   | \$2,912.27      | \$1,031.10   | \$163.41    | \$135.96   | 2.73x   | 21.90x   | 16.66x     | 2.50x           | 16.44x             |
| Meritor, Inc.                         | NYSE:MTOR     | \$2,567.74   | \$1,513.74      | \$3,044.00   | \$168.00    | \$67.00    | 0.77x   | 11.89x   | 7.71x      | 0.94x           | 10.61x             |
| Motorcar Parts of America, Inc.       | NasdaqGS:MPAA | \$490.18     | \$295.96        | \$526.40     | \$32.21     | \$22.04    | 0.94x   | 24.19x   | 11.87x     | 0.86x           | 6.40x              |
| Standard Motor Products, Inc.         | NYSE:SMP      | \$1,100.24   | \$997.85        | \$1,087.10   | \$122.88    | \$97.42    | 1.05x   | 14.40x   | 9.91x      | 0.98x           | 8.69x              |
| Tenneco Inc.                          | NYSE:TEN      | \$6,406.94   | \$563.94        | \$14,872.00  | \$824.00    | \$188.00   | 0.43x   | 35.20x   | 7.70x      | 0.41x           | 5.55x              |
| Visteon Corporation                   | NasdaqGS:VC   | \$2,215.20   | \$1,926.20      | \$2,505.00   | \$164.00    | \$81.00    | 0.89x   | 36.92x   | 12.34x     | 0.76x           | 8.99x              |
|                                       | Median        | \$2,629.20   | \$1,719.97      | \$2,774.50   | \$166.00    | \$116.69   | 0.99x   | 23.04x   | 10.89x     | 0.96x           | 8.84x              |