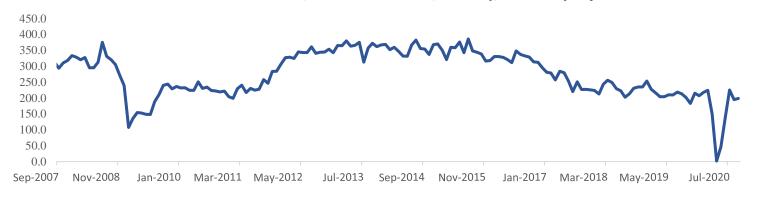

#### Domestic Auto Production, Thousands of Units, Monthly, Seasonally Adjusted

Source: IBISWorld, United States Department of Transportation