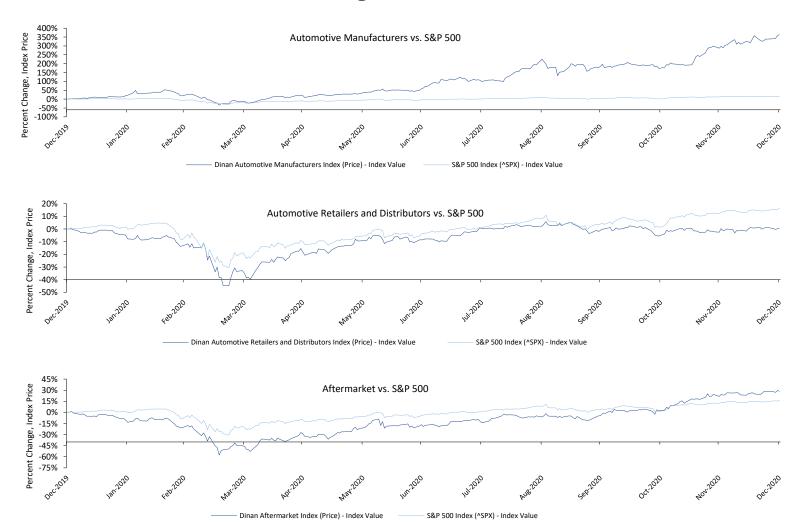

## **Capital Market Activity**

Dinan Index Segments vs. S&P 500

Source: Capital IQ