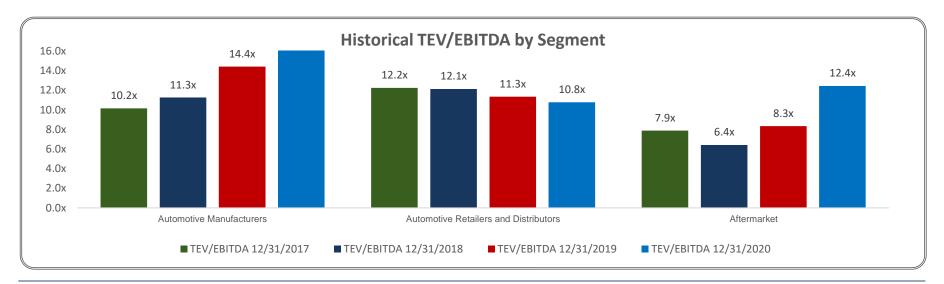

#### **Automotive Aftermarket**

8

Source: Capital IQ

### Automotive Aftermarket

| Industry /                            |               |              | Last Twelve Months |              |             |             |         | Next Twe | elve Months |                 |                    |
|---------------------------------------|---------------|--------------|--------------------|--------------|-------------|-------------|---------|----------|-------------|-----------------|--------------------|
| Company Name                          | Ticker        | TEV (mm)     | Market Cap (mm)    | Rev (mm)     | EBITDA (mm) | EBIT (mm)   | TEV/Rev | TEV/EBIT | TEV/EBITDA  | Forward TEV/Rev | Forward TEV/EBITDA |
| Automotive Manufacturers              |               |              |                    |              |             |             |         |          |             |                 |                    |
| Ford Motor Company                    | NYSE:F        | \$164,062.38 | \$34,970.38        | \$119,398.00 | \$5,842.00  | -\$1,961.00 | 1.25x   | NM       | 26.16x      | 1.17x           | 16.00x             |
| General Motors Company                | NYSE:GM       | \$150,644.65 | \$59,599.65        | \$101,774.00 | \$10,331.00 | \$5,148.00  | 1.30x   | 26.65x   | 13.46x      | 1.09x           | 6.37x              |
| Tesla, Inc.                           | NasdaqGS:TSLA | \$671,006.11 | \$668,905.11       | \$28,176.00  | \$4,019.00  | \$1,723.00  | 23.81x  | NM       | 150.87x     | 15.40x          | 71.83x             |
|                                       | Median        | \$164,062.38 | \$59,599.65        | \$101,774.00 | \$5,842.00  | \$1,723.00  | 1.30x   | 26.65x   | 26.16x      | 1.17x           | 16.00x             |
| Automotive Retailers and Distributors |               |              |                    |              |             |             |         |          |             |                 |                    |
| Advance Auto Parts, Inc.              | NYSE:AAP      | \$13,037.59  | \$10,615.31        | \$9,853.80   | \$1,018.96  | \$767.24    | 1.32x   | 16.99x   | 7.75x       | 1.27x           | 11.35x             |
| AutoNation, Inc.                      | NYSE:AN       | \$10,484.60  | \$6,132.10         | \$19,062.00  | \$1,064.00  | \$871.10    | 0.52x   | 12.04x   | 9.20x       | 0.49x           | 8.49x              |
| AutoZone, Inc.                        | NYSE:AZO      | \$33,692.06  | \$26,979.55        | \$12,993.19  | \$3,014.05  | \$2,616.78  | 2.59x   | 12.88x   | 9.99x       | 2.57x           | 11.85x             |
| CarMax, Inc.                          | NYSE:KMX      | \$30,552.48  | \$15,400.19        | \$18,748.38  | \$1,267.44  | \$1,029.36  | 1.54x   | 28.56x   | 17.89x      | 1.40x           | 19.29x             |
| Genuine Parts Company                 | NYSE:GPC      | \$17,295.95  | \$14,488.45        | \$18,435.80  | \$1,365.45  | \$1,079.05  | 0.94x   | 16.03x   | 11.87x      | 0.98x           | 12.17x             |
| O'Reilly Automotive, Inc.             | NasdaqGS:ORLY | \$37,706.64  | \$32,787.98        | \$11,258.70  | \$2,630.47  | \$2,328.47  | 3.35x   | 16.19x   | 12.64x      | 3.26x           | 14.55x             |
| Penske Automotive Group, Inc.         | NYSE:PAG      | \$11,938.74  | \$4,771.14         | \$19,933.10  | \$664.90    | \$550.90    | 0.58x   | 17.07x   | 10.77x      | 0.53x           | 11.90x             |
|                                       | Median        | \$17,295.95  | \$14,488.45        | \$18,435.80  | \$1,267.44  | \$1,029.36  | 1.32x   | 16.19x   | 10.77x      | 1.27x           | 11.90x             |
| Aftermarket                           |               |              |                    |              |             |             |         |          |             |                 |                    |
| BorgWarner Inc.                       | NYSE:BWA      | \$10,324.20  | \$9,448.20         | \$8,798.00   | \$1,343.00  | \$889.00    | 1.17x   | 11.40x   | 7.59x       | 0.71x           | 5.24x              |
| Aptiv PLC                             | NYSE: APTV    | \$37,674.61  | \$35,181.61        | \$12,450.00  | \$1,416.00  | \$686.00    | 3.03x   | 58.05x   | 25.08x      | 2.51x           | 15.98x             |
| Dorman Products, Inc.                 | NasdaqGS:DORM | \$2,649.06   | \$2,785.13         | \$1,031.10   | \$160.71    | \$133.26    | 2.57x   | 19.88x   | 15.34x      | 2.36x           | 14.32x             |
| Meritor, Inc.                         | NYSE:MTOR     | \$3,037.22   | \$2,018.22         | \$3,044.00   | \$210.00    | \$109.00    | 1.00x   | 24.69x   | 12.45x      | 0.90x           | 8.91x              |
| Motorcar Parts of America, Inc.       | NasdaqGS:MPAA | \$553.76     | \$373.76           | \$526.40     | \$32.21     | \$22.04     | 1.05x   | 25.13x   | 12.44x      | 0.94x           | 6.36x              |
| Standard Motor Products, Inc.         | NYSE:SMP      | \$935.59     | \$908.17           | \$1,087.10   | \$122.88    | \$97.42     | 0.86x   | 9.50x    | 7.03x       | 0.85x           | 6.58x              |
| Tenneco Inc.                          | NYSE:TEN      | \$6,277.15   | \$863.15           | \$14,872.00  | \$824.00    | \$188.00    | 0.42x   | 28.15x   | 7.31x       | 0.38x           | 4.93x              |
| Visteon Corporation                   | NasdaqGS:VC   | \$3,703.57   | \$3,493.57         | \$2,505.00   | \$164.00    | \$81.00     | 1.48x   | 44.09x   | 18.18x      | 1.20x           | 12.66x             |
| -                                     | Median        | \$3,370.40   | \$2,401.67         | \$2,774.50   | \$187.00    | \$121.13    | 1.11x   | 24.91x   | 12.44x      | 0.92x           | 7.74x              |