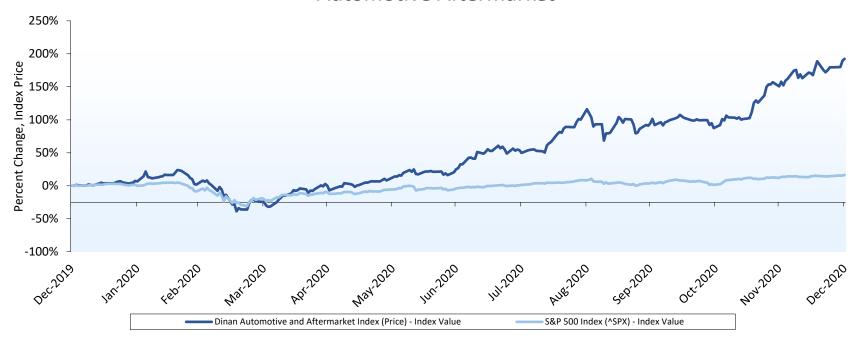

### Automotive Aftermarket

The Dinan Automotive Aftermarket Index, comprised of the publicly traded companies found on page 5, has declined 1.10% over the past 12 months.

| Capitalization<br>Profile | Number of<br>Companies | % of Companies | Agg. Equity<br>Mkt. Value | % of Agg. Equity<br>Mkt. Value |
|---------------------------|------------------------|----------------|---------------------------|--------------------------------|
| >\$10B                    | 9                      | 50.00%         | \$898,928.23              | 96.69%                         |
| \$5B - \$10B              | 2                      | 11.11%         | \$15,580.30               | 1.68%                          |
| \$1B- \$5B                | 4                      | 22.22%         | \$13,068.06               | 1.41%                          |
| <\$1B                     | 3                      | 16.67%         | \$2,145.09                | 0.23%                          |
| Total                     | 18                     | 100.00%        | \$929,721.68              | 100.00%                        |

6

Source: Capital IQ