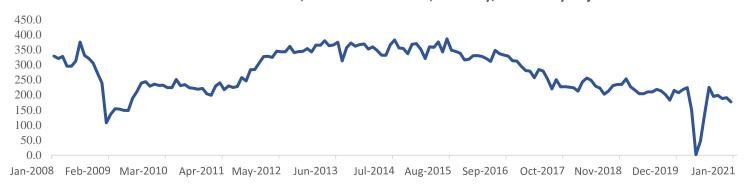

#### Automotive Aftermarket

Domestic Auto Production, Thousands of Units, Monthly, Seasonally Adjusted

Source: IBISWorld, United States Department of Transportation