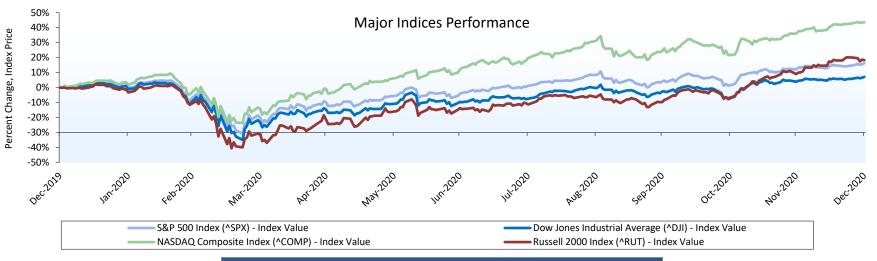

#### Macroeconomic Overview

|       | As of     | As of As of |           | As of      |
|-------|-----------|-------------|-----------|------------|
| Index | 3/31/2020 | 6/30/2020   | 9/28/2020 | 12/31/2020 |
| ^SPX  | 2584.59   | 3100.29     | 3351.60   | 3756.07    |
| ^COMP | 7700.10   | 10058.77    | 11117.52  | 12888.28   |
| ^DJI  | 21917.16  | 25812.88    | 27584.06  | 30606.48   |
| ^RUT  | 1153.10   | 1441.37     | 1510.34   | 1974.86    |

### Automotive Aftermarket

The Dinan Automotive Aftermarket Index, comprised of the publicly traded companies found on page 5, has declined 1.10% over the past 12 months.

| Capitalization<br>Profile | Number of<br>Companies | % of Companies | Agg. Equity<br>Mkt. Value | % of Agg. Equity<br>Mkt. Value |
|---------------------------|------------------------|----------------|---------------------------|--------------------------------|
| >\$10B                    | 9                      | 50.00%         | \$898,928.23              | 96.69%                         |
| \$5B - \$10B              | 2                      | 11.11%         | \$15,580.30               | 1.68%                          |
| \$1B- \$5B                | 4                      | 22.22%         | \$13,068.06               | 1.41%                          |
| <\$1B                     | 3                      | 16.67%         | \$2,145.09                | 0.23%                          |
| Total                     | 18                     | 100.00%        | \$929,721.68              | 100.00%                        |