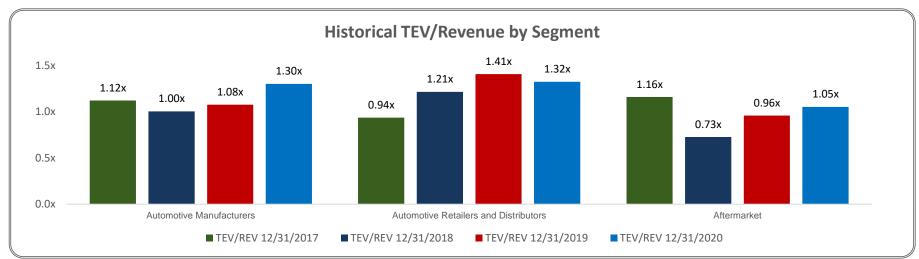

### Automotive Aftermarket

| Industry /                            |               |              | Last Twelve Months |              |             |             |         | Next Twe | elve Months |                 |                    |
|---------------------------------------|---------------|--------------|--------------------|--------------|-------------|-------------|---------|----------|-------------|-----------------|--------------------|
| Company Name                          | Ticker        | TEV (mm)     | Market Cap (mm)    | Rev (mm)     | EBITDA (mm) | EBIT (mm)   | TEV/Rev | TEV/EBIT | TEV/EBITDA  | Forward TEV/Rev | Forward TEV/EBITDA |
| Automotive Manufacturers              |               |              |                    |              |             |             |         |          |             |                 |                    |
| Ford Motor Company                    | NYSE:F        | \$164,062.38 | \$34,970.38        | \$119,398.00 | \$5,842.00  | -\$1,961.00 | 1.25x   | NM       | 26.16x      | 1.17x           | 16.00x             |
| General Motors Company                | NYSE:GM       | \$150,644.65 | \$59,599.65        | \$101,774.00 | \$10,331.00 | \$5,148.00  | 1.30x   | 26.65x   | 13.46x      | 1.09x           | 6.37x              |
| Tesla, Inc.                           | NasdaqGS:TSLA | \$671,006.11 | \$668,905.11       | \$28,176.00  | \$4,019.00  | \$1,723.00  | 23.81x  | NM       | 150.87x     | 15.40x          | 71.83x             |
|                                       | Median        | \$164,062.38 | \$59,599.65        | \$101,774.00 | \$5,842.00  | \$1,723.00  | 1.30x   | 26.65x   | 26.16x      | 1.17x           | 16.00x             |
| Automotive Retailers and Distributors |               |              |                    |              |             |             |         |          |             |                 |                    |
| Advance Auto Parts, Inc.              | NYSE:AAP      | \$13,037.59  | \$10,615.31        | \$9,853.80   | \$1,018.96  | \$767.24    | 1.32x   | 16.99x   | 7.75x       | 1.27x           | 11.35x             |
| AutoNation, Inc.                      | NYSE:AN       | \$10,484.60  | \$6,132.10         | \$19,062.00  | \$1,064.00  | \$871.10    | 0.52x   | 12.04x   | 9.20x       | 0.49x           | 8.49x              |
| AutoZone, Inc.                        | NYSE:AZO      | \$33,692.06  | \$26,979.55        | \$12,993.19  | \$3,014.05  | \$2,616.78  | 2.59x   | 12.88x   | 9.99x       | 2.57x           | 11.85x             |
| CarMax, Inc.                          | NYSE:KMX      | \$30,552.48  | \$15,400.19        | \$18,748.38  | \$1,267.44  | \$1,029.36  | 1.54x   | 28.56x   | 17.89x      | 1.40x           | 19.29x             |
| Genuine Parts Company                 | NYSE:GPC      | \$17,295.95  | \$14,488.45        | \$18,435.80  | \$1,365.45  | \$1,079.05  | 0.94x   | 16.03x   | 11.87x      | 0.98x           | 12.17x             |
| O'Reilly Automotive, Inc.             | NasdaqGS:ORLY | \$37,706.64  | \$32,787.98        | \$11,258.70  | \$2,630.47  | \$2,328.47  | 3.35x   | 16.19x   | 12.64x      | 3.26x           | 14.55x             |
| Penske Automotive Group, Inc.         | NYSE:PAG      | \$11,938.74  | \$4,771.14         | \$19,933.10  | \$664.90    | \$550.90    | 0.58x   | 17.07x   | 10.77x      | 0.53x           | 11.90x             |
|                                       | Median        | \$17,295.95  | \$14,488.45        | \$18,435.80  | \$1,267.44  | \$1,029.36  | 1.32x   | 16.19x   | 10.77x      | 1.27x           | 11.90x             |
| Aftermarket                           |               |              |                    |              |             |             |         |          |             |                 |                    |
| BorgWarner Inc.                       | NYSE:BWA      | \$10,324.20  | \$9,448.20         | \$8,798.00   | \$1,343.00  | \$889.00    | 1.17x   | 11.40x   | 7.59x       | 0.71x           | 5.24x              |
| Aptiv PLC                             | NYSE: APTV    | \$37,674.61  | \$35,181.61        | \$12,450.00  | \$1,416.00  | \$686.00    | 3.03x   | 58.05x   | 25.08x      | 2.51x           | 15.98x             |
| Dorman Products, Inc.                 | NasdaqGS:DORM | \$2,649.06   | \$2,785.13         | \$1,031.10   | \$160.71    | \$133.26    | 2.57x   | 19.88x   | 15.34x      | 2.36x           | 14.32x             |
| Meritor, Inc.                         | NYSE:MTOR     | \$3,037.22   | \$2,018.22         | \$3,044.00   | \$210.00    | \$109.00    | 1.00x   | 24.69x   | 12.45x      | 0.90x           | 8.91x              |
| Motorcar Parts of America, Inc.       | NasdaqGS:MPAA | \$553.76     | \$373.76           | \$526.40     | \$32.21     | \$22.04     | 1.05x   | 25.13x   | 12.44x      | 0.94x           | 6.36x              |
| Standard Motor Products, Inc.         | NYSE:SMP      | \$935.59     | \$908.17           | \$1,087.10   | \$122.88    | \$97.42     | 0.86x   | 9.50x    | 7.03x       | 0.85x           | 6.58x              |
| Tenneco Inc.                          | NYSE:TEN      | \$6,277.15   | \$863.15           | \$14,872.00  | \$824.00    | \$188.00    | 0.42x   | 28.15x   | 7.31x       | 0.38x           | 4.93x              |
| Visteon Corporation                   | NasdaqGS:VC   | \$3,703.57   | \$3,493.57         | \$2,505.00   | \$164.00    | \$81.00     | 1.48x   | 44.09x   | 18.18x      | 1.20x           | 12.66x             |
| -                                     | Median        | \$3,370.40   | \$2,401.67         | \$2,774.50   | \$187.00    | \$121.13    | 1.11x   | 24.91x   | 12.44x      | 0.92x           | 7.74x              |