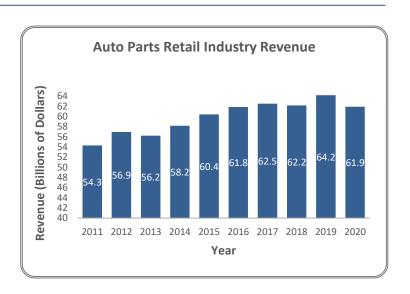

|
|----------------------------------|-----------|-----------|-----------|------------|
| Interest Rates                   | 3/31/2020 | 6/30/2020 | 9/28/2020 | 12/31/2020 |
| United States Treasury - 2 Year  | 0.23%     | 0.16%     | 0.14%     | 0.13%      |
| United States Treasury - 5 Year  | 0.37%     | 0.29%     | 0.26%     | 0.36%      |
| United States Treasury - 10 Year | 0.70%     | 0.66%     | 0.67%     | 0.93%      |
| United States Treasury - 30 Year | 1.35%     | 1.41%     | 1.42%     | 1.65%      |
| United States Prime Rate         | 3.25%     | 3.25%     | 3.25%     | 3.25%      |

Source: Capital IQ, S&P NetAdvantage, FRED



### **Economic Indicators**

#### Automotive Aftermarket

Domestic Auto Production, Thousands of Units, Monthly, Seasonally Adjusted







Source: IBISWorld, United States Department of Transportation



### **Dinan Index Constituents**

**Automotive Aftermarket** 

Automobile Manufacturers







**Automotive Retailers** and Distributors













Aftermarket

















5

### **Capital Market Activity**

### Automotive Aftermarket



The Dinan Automotive Aftermarket Index, comprised of the publicly traded companies found on page 5, has declined 1.10% over the past 12 months.

| Capitalization<br>Profile | Number of<br>Companies | % of Companies | Agg. Equity<br>Mkt. Value | % of Agg. Equity<br>Mkt. Value |
|---------------------------|------------------------|----------------|---------------------------|--------------------------------|
| >\$10B                    | 9                      | 50.00%         | \$898