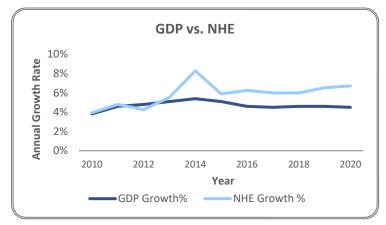

## **Economic Indicators**

Healthcare Spending

By 2019, 93% of the American population is expected to have access to medical care, leading to an increase across all sectors of the health industry. With the decreased costs for consumers, they will spend more on healthcare while government mandatory spending will also be increasing spending over the next ten years.

Since 2013, Healthcare has taken over as America's largest industry. This trend is predicted to continue leading to a strong dependency on the healthcare industry to drive GDP and domestic jobs.

Source: Center for Medicaid and Medicare services, IBISWorld: Total Health Expenditure