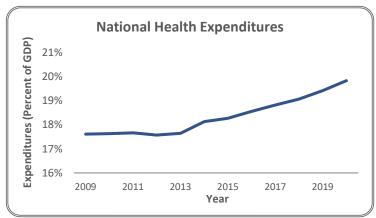

## **Economic Indicators**

Healthcare Spending

By 2019, 93% of the American population is expected to have access to medical care, leading to an increase across all sectors of the health industry. With the decreased costs for consumers, they will spend more on healthcare while government mandatory spending will also be increasing spending over the next ten years.

Since 2013, Healthcare has taken over as America's largest industry. This trend is predicted to continue leading to a strong dependency on the healthcare industry to drive GDP and domestic jobs.

Source: Center for Medicaid and Medicare services, IBISWorld: Total Health Expenditure