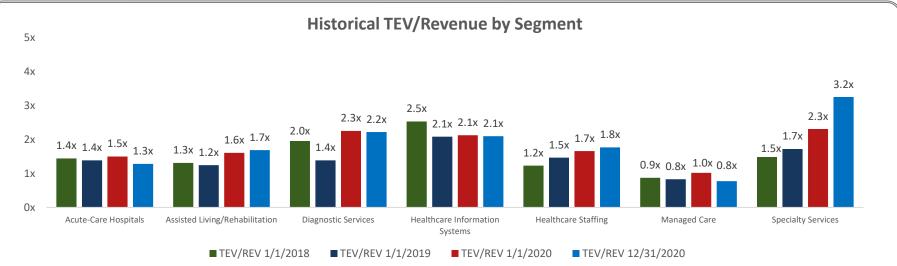

| 26.32%            | \$540,315.54              | 86.86%                         |
| \$5B - \$10B              | 5                      | 13.16%            | \$37,941.56               | 6.10%                          |
| \$1B-\$5B                 | 15                     | 39.47%            | \$38,481.18               | 6.19%                          |
| < \$1B                    | 8                      | 21.05%            | \$5,343.59                | 0.86%                          |
| Total                     | 38                     | 100.00%           | \$622,081.87              | 100.00%                        |

Source: Capital IQ



## **Capital Market Activity**

Dinan Index Segments vs. S&P 500





## **Public Sector Valuations**

#### Healthcare Services





Source: Capital IQ



# Public Sector Valuations

### Healthcare Services

| Industry /                        |               |              |                 | L           | ast Twelve M | onths      |         |          |            | Next Twe        | elve Months        |
|-----------------------------------|---------------|--------------|-----------------|-------------|--------------|------------|---------|----------|------------|-----------------|--------------------|
| Company Name                      | Ticker TE     | V (mm) Marke | et Cap (mm) Rev | (mm) EBIT   | DA (mm) EBI  | T (mm)     | TEV/Rev | TEV/EBIT | TEV/EBITDA | Forward TEV/Rev | Forward TEV/EBITDA |
| Acute-Care Hospitals              |               |              |                 |             |              |