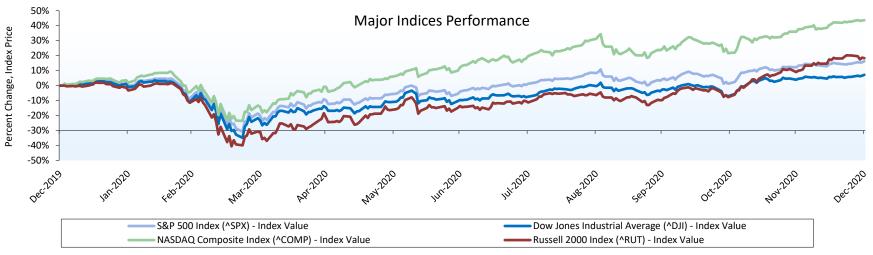

#### Macroeconomic Overview

|       | As of     | As of     | As of     | As of      |
|-------|-----------|-----------|-----------|------------|
| Index | 3/31/2020 | 6/30/2020 | 9/28/2020 | 12/31/2020 |
| ^SPX  | 2584.59   | 3100.29   | 3351.60   | 3756.07    |
| ^COMP | 7700.10   | 10058.77  | 11117.52  | 12888.28   |
| ^DJI  | 21917.16  | 25812.88  | 27584.06  | 30606.48   |
| ^RUT  | 1153.10   | 1441.37   | 1510.34   | 1974.86    |