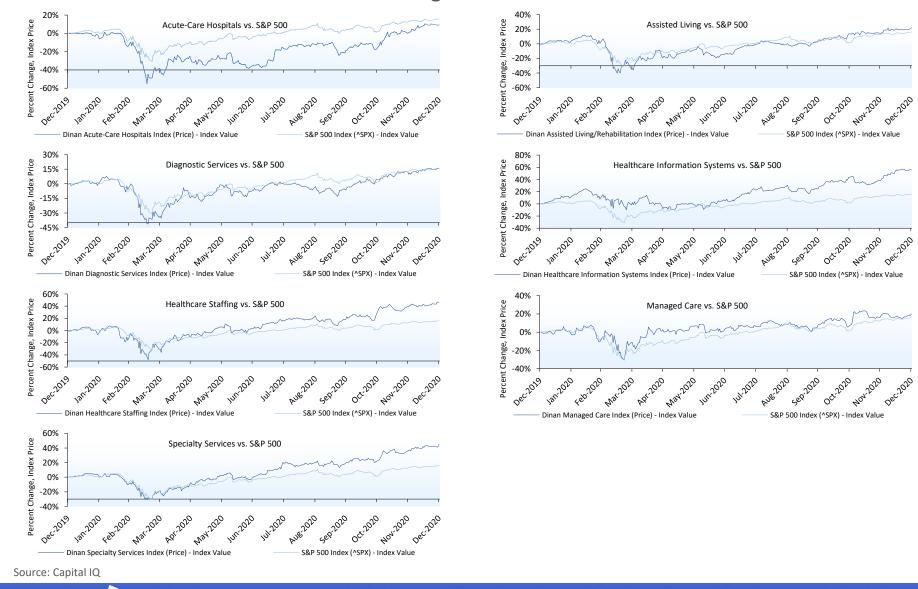

-----------------------------|
| >\$10B                    | 10                     | 26.32%            | \$540,315.54              | 86.86%                         |
| \$5B - \$10B              | 5                      | 13.16%            | \$37,941.56               | 6.10%                          |
| \$1B-\$5B                 | 15                     | 39.47%            | \$38,481.18               | 6.19%                          |
| < \$1B                    | 8                      | 21.05%            | \$5,343.59                | 0.86%                          |
| Total                     | 38                     | 100.00%           | \$622,081.87              | 100.00%                        |

Source: Capital IQ



## **Capital Market Activity**

Dinan Index Segments vs. S&P 500





## **Public Sector Valuations**

#### Healthcare Services





Source: Capital IQ



# Public Sector Valuations

### Healthcare Services

| Industry /                        |               |              |                 | L           | ast Twelve M | onths      |         |          |            | Next Twe        | elve Months        |
|-----------------------------------|---------------|--------------|-----------------|-------------|--------------|------------|---------|----------|------------|-----------------|--------------------|
| Company Name                      | Ticker TE     | V (mm) Marke | et Cap (mm) Rev | (mm) EBIT   | DA (mm) EBI  | T (mm)     | TEV/Rev | TEV/EBIT | TEV/EBITDA | Forward TEV/Rev | Forward TEV/EBITDA |
| Acute-Care Hospitals              |