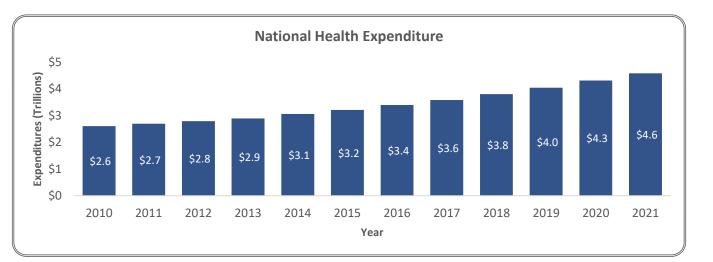

## **Economic Indicators**

Healthcare Spending

By 2019, 93% of the American population is expected to have access to medical care, leading to an increase across all sectors of the health industry. With the decreased costs for consumers, they will spend more on healthcare while government mandatory spending will also be increasing spending over the next ten years.

Since 2013, Healthcare has taken over as America's largest industry. This trend is predicted to continue leading to a strong dependency on the healthcare industry to drive GDP and domestic jobs.

Source: Center for Medicaid and Medicare services, IBISWorld: Total Health Expenditure