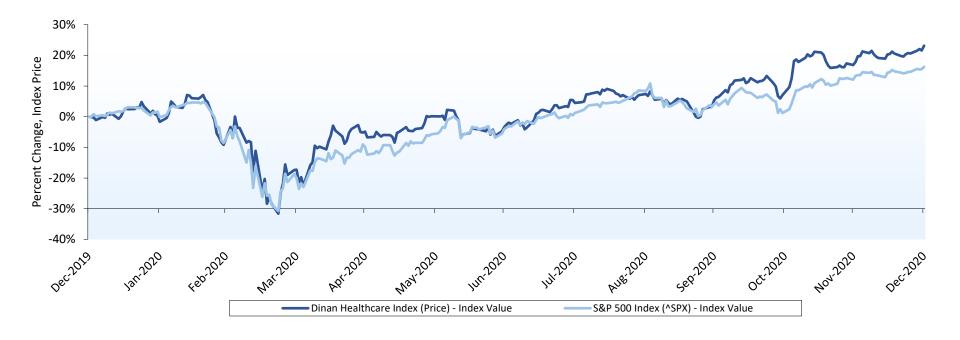

, S&P NetAdvantage, FRED



## **Economic Indicators**

Healthcare Spending



By 2019, 93% of the American population is expected to have access to medical care, leading to an increase across all sectors of the health industry. With the decreased costs for consumers, they will spend more on healthcare while government mandatory spending will also be increasing spending over the next ten years.



Since 2013, Healthcare has taken over as America's largest industry. This trend is predicted to continue leading to a strong dependency on the healthcare industry to drive GDP and domestic jobs.



Source: Center for Medicaid and Medicare services, IBISWorld: Total Health Expenditure



## **Dinan Index Constituents**

### Healthcare Services





### Capital Market Activity Healthcare Services



| Capitalization<br>Profile | Number of<br>Companies | % of<br>Companies | Agg. Equity<br>Mkt. Value | % of Agg. Equity<br>Mkt. Value |
|---------------------------|------------------------|-------------------|---------------------------|--------------------------------|
| >\$10B                    | 10                     | 26.32%            | \$540,315.54              | 86.86%                         |
| \$5B - \$10B              | 5                      | 13.16%            | \$37,941.56               | 6.10%                          |
| \$1B-\$5B                 | 15                     | 39.47%            | \$38,481.18               | 6.19%                          |
| < \$1B                    | 8                      | 21.05%            | \$5,343.59                | 0.86%