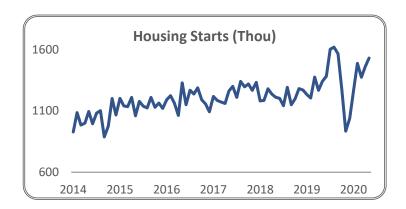

The US Census Bureau along with the US Department of Housing and Urban Development release a monthly report on housing starts. A housing start is defined as the beginning of a new foundation of a home itself.