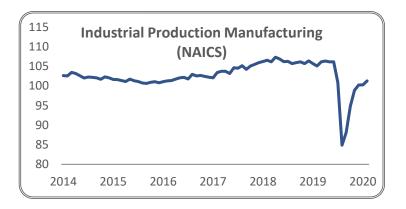

The Industrial Production index is an economic indicator published by the Federal Reserve that measures the level of real production output of manufacturing, mining, and utilities.

The Industrial Production Manufacturing measures North American manufacturing output according to the NAICS.