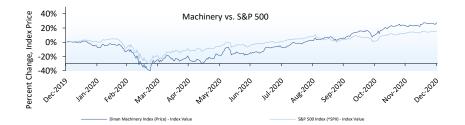

#### Capital Market Activity Dinan Index Segments vs. S&P 500

### Capital Market Activity Dinan Index Segments vs. S&P 500