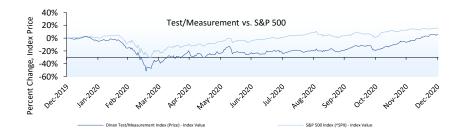

#### Capital Market Activity Dinan Index Segments vs. S&P 500

### Capital Market Activity Dinan Index Segments vs. S&P 500