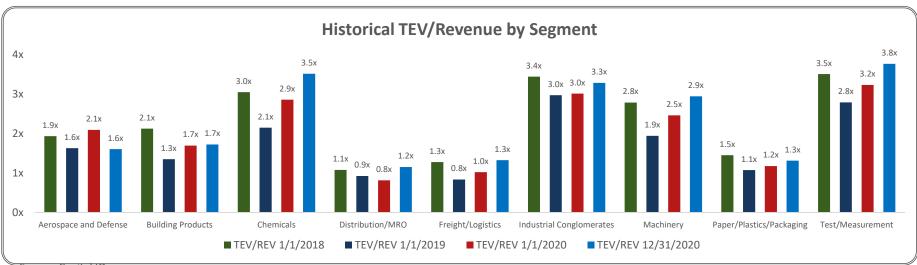

# **Public Sector Valuations**

Industrials

### Public Sector Valuations Industrials

| Industry /                           |               |              |              |             | Last Twelve | e Months    |         |          |            | Next Twelve     | e Months   |
|--------------------------------------|---------------|--------------|--------------|-------------|-------------|-------------|---------|----------|------------|-----------------|------------|
|                                      |               |              | Market Cap   |             | EBITDA      |             |         |          |            |                 | Forward    |
| Company Name                         | Ticker        | TEV (mm)     | (mm)         | Rev (mm)    | (mm)        | EBIT (mm)   | TEV/Rev | TEV/EBIT | TEV/EBITDA | Forward TEV/Rev | TEV/EBITDA |
| Aerospace and Defense                |               |              |              |             |             |             |         |          |            |                 |            |
| Bombardier Inc.                      | TSX:BBD.B     | \$16,875.07  | \$1,265.26   | \$14,831.00 | \$113.00    | -\$46.00    | 0.85x   | 119.49x  | 34.42x     | 1.76x           | 17.29x     |
| Lockheed Martin Corporation          | NYSE: LMT     | \$108,440.63 | \$99,317.63  | \$65,398.00 | \$10,001.00 | \$8,877.00  | 1.69x   | 12.57x   | 11.11x     | 1.53x           | 9.86x      |
| The Boeing Company                   | NYSE:BA       | \$154,954.22 | \$120,843.22 | \$58,158.00 | -\$6,413.00 | -\$8,659.00 | 2.55x   | NM       | NM         | 2.03x           | 27.69x     |
| Spirit AeroSystems Holdings, Inc.    | NYSE:SPR      | \$5,734.16   | \$4,129.36   | \$4,487.50  | -\$156.10   | -\$408.90   | 1.28x   | NM       | NM         | 1.54x           | 60.91x     |
| Raytheon Technologies Corporation    | NYSE:RTX      | \$134,025.46 | \$107,863.46 | \$56,587.00 | \$6,398.00  | \$2,242.00  | 1.60x   | 17.94x   | 10.37x     | 2.07x           | 14.08x     |
|                                      | Median        | \$108,440.63 | \$99,317.63  | \$56,587.00 | \$113.00    | -\$46.00    | 1.60x   | 17.94x   | 11.11x     | 1.76x           | 17.29x     |
| Building Products                    | _             |              |              |             |             |             |         |          |            |                 |            |
| Armstrong World Industries, Inc.     | NYSE:AWI      | \$4,174.19   | \$3,560.29   | \$945.10    | \$284.70    | \$203.40    | 4.42x   | 15.74x   | 11.84x     | 4.70x           | 13.46x     |
| Masco Corporation                    | NYSE:MAS      | \$16,118.27  | \$14,309.27  | \$6,967.00  | \$1,375.00  | \$1,214.00  | 2.31x   | 13.27x   | 11.26x     | 2.23x           | 11.25x     |
| Eagle Materials Inc.                 | NYSE:EXP      | \$5,334.34   | \$4,238.25   | \$1,631.32  | \$491.13    | \$355.41    | 3.40x   | 14.34x   | 10.34x     | 3.46x           | 10.12x     |
| Griffon Corporation                  | NYSE:GFF      | \$2,099.51   | \$1,104.44   | \$2,468.38  | \$256.15    | \$194.30    | 0.87x   | 12.09x   | 7.29x      | 0.94x           | 8.95x      |
| Masonite International Corporation   | NYSE:DOOR     | \$3,052.32   | \$2,409.62   | \$2,169.78  | \$316.92    | \$223.25    | 1.41x   | 13.51x   | 8.52x      | 1.39x           | 8.30x      |
| Richelieu Hardware Ltd.              | TSX:RCH       | \$1,851.80   | \$1,846.72   | \$1,127.84  | \$154.46    | \$120.44    | 1.72x   | 17.04x   | 14.54x     | 1.73x           | 13.43x     |
| Quanex Building Products Corporation | NYSE:NX       | \$841.78     | \$723.65     | \$851.57    | \$103.36    | \$56.13     | 0.99x   | 15.00x   | 7.45x      | 1.03x           | 8.30x      |
| Trex Company, Inc.                   | NYSE:TREX     | \$9,711.77   | \$9,693.70   | \$817.32    | \$237.31    | \$221.71    | 11.88x  | 43.80x   | 39.53x     | 11.54x          | 39.16x     |
|                                      | Median        | \$3,613.25   | \$2,984.95   | \$1,379.58  | \$270.42    | \$212.55    | 2.02x   | 14.67x   | 10.80x     | 1.98x           | 10.68x     |
| <u>Chemicals</u>                     |               |              |              |             |             |             |         |          |            |                 |            |
| Agilent Technologies, Inc.           | NYSE:A        | \$37,454.60  | \$36,358.60  | \$5,339.00  | \$1,352.00  | \$1,044.00  | 7.02x   | 35.88x   | 26.51x     | 6.78x           | 25.63x     |
| Balchem Corporation                  | NasdaqGS:BCPC | \$3,855.35   | \$3,727.50   | \$689.46    | \$159.16    | \$108.57    | 5.59x   | 35.69x   | 23.86x     | 5.23x           | 21.07x     |
| Celanese Corporation                 | NYSE:CE       | \$19,325.34  | \$15,189.34  | \$5,655.00  | \$1,045.67  | \$695.00    | 3.52x   | 22.90x   | 15.38x     | 2.77x           | 9.95x      |
| Huntsman Corporation                 | NYSE:HUN      | \$7,110.70   | \$5,550.70   | \$6,007.00  | \$437.00    | \$171.00    | 1.18x   | 34.02x   | 13.37x     | 1.15x           | 8.38x      |
| RPM International Inc.               | NYSE:RPM      | \$14,140.39  | \$11,795.69  | \$5,725.52  | \$849.07    | \$697.30    | 2.51x   | 21.86x   | 16.08x     | 2.22x           | 13.43x     |
| The Chemours Company                 | NYSE:CC       | \$7,498.85   | \$4,077.85   | \$4,984.00  | \$631.00    | \$355.00    | 1.50x   | 19.84x   | 9.68x      | 1.43x           | 7.44x      |
| The Sherwin-Williams Company         | NYSE:SHW      | \$69,203.67  | \$59,731.57  | \$18,361.70 | \$3,433.13  | \$2,854.20  | 3.85x   | 25.22x   | 17.79x     | 3.48x           | 17.86x     |
|                                      | Median        | \$10,819.62  | \$8,673.19   | \$5,690.26  | \$740.04    | \$525.00    | 3.01x   | 24.06x   | 15.73x     | 2.50x           | 11.69x     |

### Public Sector Valuations Industrials

| Industry /                            |               |              |              |             | Last Twelve | Months      |         |          |            | Next Twelv      | e Months   |
|---------------------------------------|---------------|--------------|--------------|-------------|-------------|-------------|---------|----------|------------|-----------------|------------|
|                                       |               |              | Market Cap   |             | EBITDA      |             |         |          |            |                 | Forward    |
| Company Name                          | Ticker        | TEV (mm)     | (mm)         | Rev (mm)    | (mm)        | EBIT (mm)   | TEV/Rev | TEV/EBIT | TEV/EBITDA | Forward TEV/Rev | TEV/EBITDA |
| Distribution/MRO                      |               |              |              |             |             |             |         |          |            |                 |            |
| Applied Industrial Technologies, Inc. | NYSE:AIT      | \$3,609.78   | \$3,022.89   | \$3,054.97  | \$274.84    | \$214.71    | 1.15x   | 16.51x   | 12.85x     | 1.11x           | 12.37x     |
| DXP Enterprises, Inc.                 | NasdaqGS:DXPE | \$569.37     | \$395.49     | \$1,068.05  | \$48.55     | \$24.77     | 0.53x   | 22.98x   | 7.75x      | 0.65x           | 16.88x     |
| Watsco, Inc.                          | NYSE:WSO      | \$8,483.90   | \$8,031.68   | \$4,972.53  | \$398.00    | \$372.13    | 1.71x   | 22.12x   | 17.12x     | 1.75x           | 20.58x     |
| Kaman Corporation                     | NYSE:KAMN     | \$1,730.51   | \$1,581.21   | \$836.96    | \$141.37    | \$102.72    | 2.07x   | 16.85x   | 12.24x     | 2.01x           | 11.77x     |
| MRC Global Inc.                       | NYSE:MRC      | \$1,463.24   | \$545.24     | \$2,747.00  | \$62.00     | \$13.00     | 0.53x   | 112.56x  | 14.35x     | 0.72x           | 20.85x     |
| WESCO International, Inc.             | NYSE:WCC      | \$8,895.16   | \$3,928.36   | \$10,296.61 | \$552.26    | \$466.46    | 0.86x   | 19.07x   | 13.68x     | 0.56x           | 9.49x      |
| W.W. Grainger, Inc.                   | NYSE:GWW      | \$23,699.81  | \$21,914.81  | \$11,797.00 | \$1,509.00  | \$1,327.00  | 2.03x   | 17.45x   | 15.26x     | 1.73x           | 12.86x     |
|                                       | Median        | \$3,609.78   | \$3,022.89   | \$3,054.97  | \$274.84    | \$214.71    | 1.15x   | 19.07x   | 13.68x     | 1.11x           | 12.86x     |
| reight/Logistics                      |               |              |              |             |             |             |         |          |            |                 |            |
| Air Transport Services Group, Inc.    | NasdaqGS:ATSG | \$3,323.72   | \$1,851.31   | \$1,574.57  | \$497.40    | \$213.05    | 2.11x   | 16.93x   | 6.51x      | 1.80x           | 5.92x      |
| C.H. Robinson Worldwide, Inc.         | NasdaqGS:CHRW | \$14,007.66  | \$12,761.26  | \$16,207.11 | \$775.00    | \$673.27    | 0.91x   | 23.22x   | 17.87x     | 0.75x           | 14.64x     |
| FedEx Corporation                     | NYSE:FDX      | \$98,928.63  | \$68,817.63  | \$74,729.00 | \$7,900.00  | \$4,203.00  | 1.32x   | 23.54x   | 8.23x      | 1.18x           | 9.67x      |
| Radiant Logistics, Inc.               | AMEX:RLGT     | \$306.62     | \$283.76     | \$830.53    | \$36.43     | \$19.73     | 0.37x   | 15.54x   | 7.06x      | 0.46x           | 8.97x      |
| United Parcel Service, Inc.           | NYSE:UPS      | \$165,088.62 | \$145,564.62 | \$84,628.00 | \$5,684.00  | \$2,986.00  | 2.06x   | 27.34x   | 15.31x     | 1.85x           | 13.03x     |
|                                       | Median        | \$14,007.66  | \$12,761.26  | \$16,207.11 | \$775.00    | \$673.27    | 1.32x   | 23.22x   | 8.23x      | 1.18x           | 9.67x      |
| ndustrial Conglomerates               |               |              |              |             |             |             |         |          |            |                 |            |
| Carlisle Companies Incorporated       | NYSE:CSL      | \$9,648.44   | \$8,287.14   | \$4,245.20  | \$707.80    | \$483.60    | 2.23x   | 18.03x   | 12.77x     | 2.09x           | 11.81x     |
| Danaher Corporation                   | NYSE:DHR      | \$178,155.55 | \$157,803.25 | \$22,284.00 | \$6,006.00  | \$4,231.00  | 8.74x   | 44.08x   | 30.65x     | 7.13x           | 23.00x     |
| General Electric Company              | NYSE:GE       | \$157,305.63 | \$94,606.63  | \$73,022.00 | \$4,505.00  | -\$1,803.00 | 1.87x   | 114.16x  | 18.54x     | 1.82x           | 18.75x     |
| Raven Industries, Inc.                | NasdagGS:RAVN | \$1,162.70   | \$1,190.59   | \$354.04    | \$38.46     | \$21.52     | 3.28x   | 54.04x   | 28.69x     | 3.06x           | 23.39x     |
| Roper Technologies, Inc.              | NYSE:ROP      | \$54,611.33  | \$45,209.43  | \$5,527.10  | \$1,951.90  | \$1,431.10  | 10.08x  | 37.34x   | 28.19x     | 8.18x           | 23.11x     |
|                                       | Median        | \$54,611.33  | \$45,209.43  | \$5,527.10  | \$1,951.90  | \$483.60    | 3.28x   | 44.08x   | 28.19x     | 3.06x           | 23.00x     |

### Public Sector Valuations Industrials

| Industry /                       |               |              |             |             | Last Twelve | e Months   |         |          |            | Next Twelv      | e Months   |
|----------------------------------|---------------|--------------|-------------|-------------|-------------|------------|---------|----------|------------|-----------------|------------|
|                                  |               |              | Market Cap  |             | EBITDA      |            |         |          |            |                 | Forward    |
| Company Name                     | Ticker        | TEV (mm)     | (mm)        | Rev (mm)    | (mm)        | EBIT (mm)  | TEV/Rev | TEV/EBIT | TEV/EBITDA | Forward TEV/Rev | TEV/EBITDA |
| Machinery                        |               |              |             |             |             |            |         |          |            |                 |            |
| AGCO Corporation                 | NYSE:AGCO     | \$9,011.89   | \$7,721.39  | \$9,149.70  | \$911.40    | \$639.40   | 1.01x   | 14.72x   | 10.07x     | 0.95x           | 8.78x      |
| Caterpillar Inc.                 | NYSE:CAT      | \$128,554.87 | \$98,883.87 | \$39,022.00 | \$7,017.00  | \$4,585.00 | 2.94x   | 25.10x   | 17.14x     | 2.85x           | 17.46x     |
| Dover Corporation                | NYSE:DOV      | \$20,903.26  | \$18,193.04 | \$6,683.76  | \$1,212.04  | \$932.99   | 3.13x   | 21.28x   | 16.61x     | 2.74x           | 13.85x     |
| Deere & Company                  | NYSE:DE       | \$123,879.86 | \$84,309.86 | \$31,272.00 | \$5,450.00  | \$4,548.00 | 3.49x   | 27.53x   | 22.15x     | 3.87x           | 20.63x     |
| Graco Inc.                       | NYSE:GGG      | \$12,046.39  | \$12,121.60 | \$1,650.12  | \$482.28    | \$426.95   | 7.57x   | 30.50x   | 26.21x     | 6.40x           | 21.05x     |
| ITT Inc.                         | NYSE:ITT      | \$6,100.43   | \$6,654.53  | \$2,488.30  | \$446.80    | \$332.50   | 2.45x   | 18.35x   | 12.92x     | 2.42x           | 12.35x     |
| Snap-on Incorporated             | NYSE:SNA      | \$10,025.88  | \$9,278.28  | \$3,473.30  | \$946.10    | \$860.80   | 2.63x   | 11.65x   | 10.32x     | 2.84x           | 11.41x     |
| Stanley Black & Decker, Inc.     | NYSE:SWK      | \$34,736.17  | \$28,609.47 | \$13,841.20 | \$2,227.70  | \$1,656.80 | 2.51x   | 20.94x   | 14.40x     | 1.99x           | 11.03x     |
| The Toro Company                 | NYSE:TTC      | \$10,600.78  | \$10,207.46 | \$3,378.81  | \$527.67    | \$432.05   | 3.14x   | 24.11x   | 19.00x     | 2.96x           | 18.28x     |
|                                  | Median        | \$12,046.39  | \$12,121.60 | \$6,683.76  | \$946.10    | \$860.80   | 2.94x   | 21.28x   | 16.61x     | 2.84x           | 13.85x     |
| Paper/Plastics/Packaging         |               |              |             |             |             |            |         |          |            |                 |            |
| Ball Corporation                 | NYSE:BLL      | \$37,769.27  | \$30,480.27 | \$11,781.00 | \$1,933.00  | \$1,265.00 | 3.31x   | 30.53x   | 19.08x     | 2.75x           | 16.28x     |
| Berry Global Group, Inc.         | NYSE:BERY     | \$18,063.37  | \$7,501.37  | \$11,709.00 | \$2,118.00  | \$1,273.00 | 1.54x   | 14.19x   | 7.98x      | 1.42x           | 7.94x      |
| Domtar Corporation               | NYSE:UFS      | \$2,712.91   | \$1,746.91  | \$4,658.00  | \$350.00    | \$63.00    | 0.58x   | 45.22x   | 7.16x      | 0.58x           | 5.66x      |
| International Paper Company      | NYSE:IP       | \$23,150.71  | \$19,544.71 | \$20,580.00 | \$3,006.00  | \$1,719.00 | 1.11x   | 11.82x   | 6.57x      | 1.02x           | 6.30x      |
| Myers Industries, Inc.           | NYSE:MYE      | \$743.33     | \$744.45    | \$489.72    | \$69.01     | \$47.59    | 1.52x   | 15.62x   | 10.28x     | 1.28x           | 9.39x      |
| Trinseo S.A.                     | NYSE:TSE      | \$2,747.97   | \$1,961.87  | \$3,035.50  | \$204.10    | \$72.30    | 0.90x   | 83.27x   | 14.90x     | 0.78x           | 6.49x      |
|                                  | Median        | \$10,405.67  | \$4,731.62  | \$8,183.50  | \$1,141.50  | \$668.65   | 1.31x   | 23.08x   | 9.13x      | 1.15x           | 7.21x      |
| Test/Measurement                 |               |              |             |             |             |            |         |          |            |                 |            |
| Badger Meter, Inc.               | NYSE:BMI      | \$2,652.21   | \$2,738.74  | \$425.54    | \$90.23     | \$65.01    | 6.30x   | 41.27x   | 28.68x     | 5.92x           | 28.80x     |
| Luna Innovations Incorporated    | NasdaqCM:LUNA | \$287.25     | \$304.68    | \$76.25     | \$10.54     | \$7.74     | 3.77x   | 37.09x   | 23.36x     | 3.01x           | 19.61x     |
| MTS Systems Corporation          | NasdaqGS:MTSC | \$1,638.45   | \$1,123.32  | \$828.59    | \$158.38    | \$111.96   | 1.98x   | 14.63x   | 9.74x      | 2.00x           | 14.51x     |
| National Instruments Corporation | NasdaqGS:NATI | \$5,618.49   | \$5,766.93  | \$1,286.67  | \$188.22    | \$101.16   | 4.37x   | 48.83x   | 29.84x     | 3.75x           | 23.82x     |
| Sensata Technologies Holding plc | NYSE:ST       | \$10,684.80  | \$8,296.51  | \$3,045.58  | \$655.26    | \$400.03   | 3.58x   | 28.05x   | 16.88x     | 3.01x           | 12.32x     |
|                                  | Median        | \$2,652.21   | \$2,738.74  | \$828.59    | \$158.38    | \$101.16   | 3.77x   | 37.09x   | 23.36x     | 3.01x           | 19.61x     |