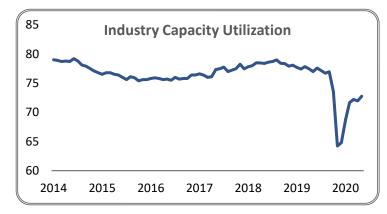

### **Economic Indicators**

Industrials Performance Metrics

The Federal Reserve Board derives the Industrial Capacity Utilization Index through dividing an estimated monthly industrial production index by a related capacity index providing a more complete picture of industrial developments.