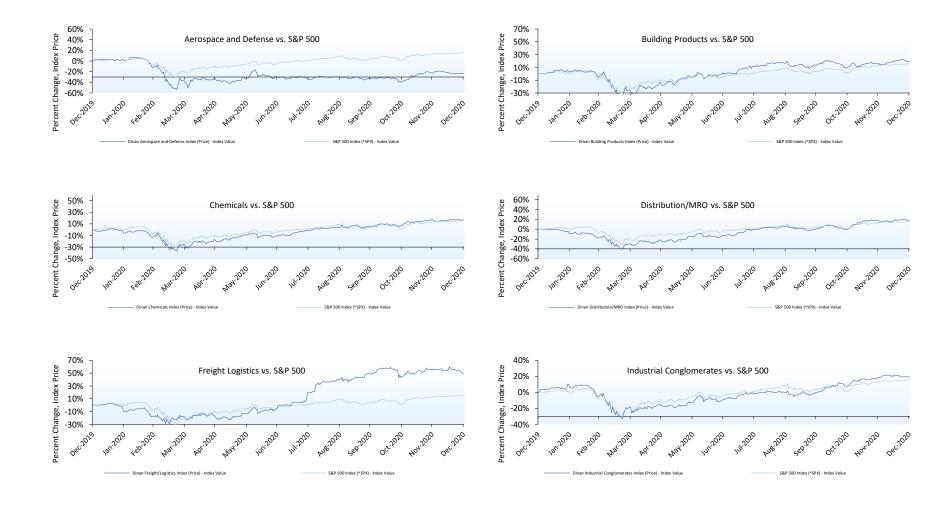

#### Capital Market Activity Dinan Index Segments vs. S&P 500

### Capital Market Activity Dinan Index Segments vs. S&P 500