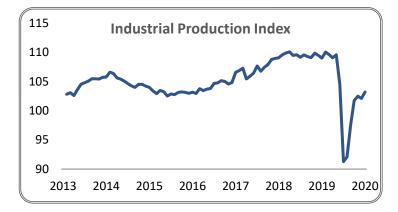

The Industrial Production index is an economic indicator published by the Federal Reserve that measures the level of real production output of manufacturing, mining, and utilities.

The Industrial Production Manufacturing measures North American manufacturing output according to the NAICS.