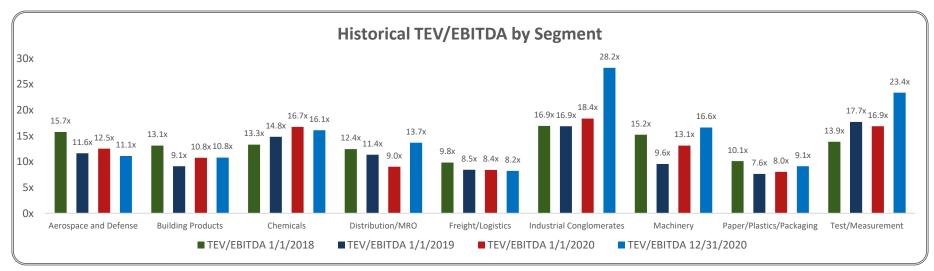

# **Public Sector Valuations**

Industrials

### Public Sector Valuations Industrials

| Industry /                           |               |              |              |             | Last Twelve | e Months    |         |          |            | Next Twelve     | e Months   |
|--------------------------------------|---------------|--------------|--------------|-------------|-------------|-------------|---------|----------|------------|-----------------|------------|
|                                      |               |              | Market Cap   |             | EBITDA      |             |         |          |            |                 | Forward    |
| Company Name                         | Ticker        | TEV (mm)     | (mm)         | Rev (mm)    | (mm)        | EBIT (mm)   | TEV/Rev | TEV/EBIT | TEV/EBITDA | Forward TEV/Rev | TEV/EBITDA |
| Aerospace and Defense                |               |              |              |             |             |             |         |          |            |                 |            |
| Bombardier Inc.                      | TSX:BBD.B     | \$16,875.07  | \$1,265.26   | \$14,831.00 | \$113.00    | -\$46.00    | 0.85x   | 119.49x  | 34.42x     | 1.76x           | 17.29x     |
| Lockheed Martin Corporation          | NYSE: LMT     | \$108,440.63 | \$99,317.63  | \$65,398.00 | \$10,001.00 | \$8,877.00  | 1.69x   | 12.57x   | 11.11x     | 1.53x           | 9.86x      |
| The Boeing Company                   | NYSE:BA       | \$154,954.22 | \$120,843.22 | \$58,158.00 | -\$6,413.00 | -\$8,659.00 | 2.55x   | NM       | NM         | 2.03x           | 27.69x     |
| Spirit AeroSystems Holdings, Inc.    | NYSE:SPR      | \$5,734.16   | \$4,129.36   | \$4,487.50  | -\$156.10   | -\$408.90   | 1.28x   | NM       | NM         | 1.54x           | 60.91x     |
| Raytheon Technologies Corporation    | NYSE:RTX      | \$134,025.46 | \$107,863.46 | \$56,587.00 | \$6,398.00  | \$2,242.00  | 1.60x   | 17.94x   | 10.37x     | 2.07x           | 14.08x     |
|                                      | Median        | \$108,440.63 | \$99,317.63  | \$56,587.00 | \$113.00    | -\$46.00    | 1.60x   | 17.94x   | 11.11x     | 1.76x           | 17.29x     |
| Building Products                    | _             |              |              |             |             |             |         |          |            |                 |            |
| Armstrong World Industries, Inc.     | NYSE:AWI      | \$4,174.19   | \$3,560.29   | \$945.10    | \$284.70    | \$203.40    | 4.42x   | 15.74x   | 11.84x     | 4.70x           | 13.46x     |
| Masco Corporation                    | NYSE:MAS      | \$16,118.27  | \$14,309.27  | \$6,967.00  | \$1,375.00  | \$1,214.00  | 2.31x   | 13.27x   | 11.26x     | 2.23x           | 11.25x     |
| Eagle Materials Inc.                 | NYSE:EXP      | \$5,334.34   | \$4,238.25   | \$1,631.32  | \$491.13    | \$355.41    | 3.40x   | 14.34x   | 10.34x     | 3.46x           | 10.12x     |
| Griffon Corporation                  | NYSE:GFF      | \$2,099.51   | \$1,104.44   | \$2,468.38  | \$256.15    | \$194.30    | 0.87x   | 12.09x   | 7.29x      | 0.94x           | 8.95x      |
| Masonite International Corporation   | NYSE:DOOR     | \$3,052.32   | \$2,409.62   | \$2,169.78  | \$316.92    | \$223.25    | 1.41x   | 13.51x   | 8.52x      | 1.39x           | 8.30x      |
| Richelieu Hardware Ltd.              | TSX:RCH       | \$1,851.80   | \$1,846.72   | \$1,127.84  | \$154.46    | \$120.44    | 1.72x   | 17.04x   | 14.54x     | 1.73x           | 13.43x     |
| Quanex Building Products Corporation | NYSE:NX       | \$841.78     | \$723.65     | \$851.57    | \$103.36    | \$56.13     | 0.99x   | 15.00x   | 7.45x      | 1.03x           | 8.30x      |
| Trex Company, Inc.                   | NYSE:TREX     | \$9,711.77   | \$9,693.70   | \$817.32    | \$237.31    | \$221.71    | 11.88x  | 43.80x   | 39.53x     | 11.54x          | 39.16x     |
|                                      | Median        | \$3,613.25   | \$2,984.95   | \$1,379.58  | \$270.42    | \$212.55    | 2.02x   | 14.67x   | 10.80x     | 1.98x           | 10.68x     |
| <u>Chemicals</u>                     |               |              |              |             |             |             |         |          |            |                 |            |
| Agilent Technologies, Inc.           | NYSE:A        | \$37,454.60  | \$36,358.60  | \$5,339.00  | \$1,352.00  | \$1,044.00  | 7.02x   | 35.88x   | 26.51x     | 6.78x           | 25.63x     |
| Balchem Corporation                  | NasdaqGS:BCPC | \$3,855.35   | \$3,727.50   | \$689.46    | \$159.16    | \$108.57    | 5.59x   | 35.69x   | 23.86x     | 5.23x           | 21.07x     |
| Celanese Corporation                 | NYSE:CE       | \$19,325.34  | \$15,189.34  | \$5,655.00  | \$1,045.67  | \$695.00    | 3.52x   | 22.90x   | 15.38x     | 2.77x           | 9.95x      |
| Huntsman Corporation                 | NYSE:HUN      | \$7,110.70   | \$5,550.70   | \$6,007.00  | \$437.00    | \$171.00    | 1.18x   | 34.02x   | 13.37x     | 1.15x           | 8.38x      |
| RPM International Inc.               | NYSE:RPM      | \$14,140.39  | \$11,795.69  | \$5,725.52  | \$849.07    | \$697.30    | 2.51x   | 21.86x   | 16.08x     | 2.22x           | 13.43x     |
| The Chemours Company                 | NYSE:CC       | \$7,498.85   | \$4,077.85   | \$4,984.00  | \$631.00    | \$355.00    | 1.50x   | 19.84x   | 9.68x      | 1.43x           | 7.44x      |
| The Sherwin-Williams Company         | NYSE:SHW      | \$69,203.67  | \$59,731.57  | \$18,361.70 | \$3,433.13  | \$2,854.20  | 3.85x   | 25.22x   | 17.79x     | 3.48x           | 17.86x     |
|                                      | Median        | \$10,819.62  | \$8,673.19   | \$5,690.26  | \$740.04    | \$525.00    | 3.01x   | 24.06x   | 15.73x     | 2.50x           | 11.69x     |

### Public Sector Valuations Industrials

| Industry /                            |               |              |              |             | Last Twelve | Months      |         |          |            | Next Twelv      | e Months   |
|---------------------------------------|---------------|--------------|--------------|-------------|-------------|-------------|---------|----------|------------|-----------------|------------|
|                                       |               |              | Market Cap   |             | EBITDA      |             |         |          |            |                 | Forward    |
| Company Name                          | Ticker        | TEV (mm)     | (mm)         | Rev (mm)    | (mm)        | EBIT (mm)   | TEV/Rev | TEV/EBIT | TEV/EBITDA | Forward TEV/Rev | TEV/EBITDA |
| Distribution/MRO                      |               |              |              |             |             |             |         |          |            |                 |            |
| Applied Industrial Technologies, Inc. | NYSE:AIT      | \$3,609.78   | \$3,022.89   | \$3,054.97  | \$274.84    | \$214.71    | 1.15x   | 16.51x   | 12.85x     | 1.11x           | 12.37x     |
| DXP Enterprises, Inc.                 | NasdaqGS:DXPE | \$569.37     | \$395.49     | \$1,068.05  | \$48.55     | \$24.77     | 0.53x   | 22.98x   | 7.75x      | 0.65x           | 16.88x     |
| Watsco, Inc.                          | NYSE:WSO      | \$8,483.90   | \$8,031.68   | \$4,972.53  | \$398.00    | \$372.13    | 1.71x   | 22.12x   | 17.12x     | 1.75x           | 20.58x     |
| Kaman Corporation                     | NYSE:KAMN     | \$1,730.51   | \$1,581.21   | \$836.96    | \$141.37    | \$102.72    | 2.07x   | 16.85x   | 12.24x     | 2.01x           | 11.77x     |
| MRC Global Inc.                       | NYSE:MRC      | \$1,463.24   | \$545.24     | \$2,747.00  | \$62.00     | \$13.00     | 0.53x   | 112.56x  | 14.35x     | 0.72x           | 20.85x     |
| WESCO International, Inc.             | NYSE:WCC      | \$8,895.16   | \$3,928.36   | \$10,296.61 | \$552.26    | \$466.46    | 0.86x   | 19.07x   | 13.68x     | 0.56x           | 9.49x      |
| W.W. Grainger, Inc.                   | NYSE:GWW      | \$23,699.81  | \$21,914.81  | \$11,797.00 | \$1,509.00  | \$1,327.00  | 2.03x   | 17.45x   | 15.26x     | 1.73x           | 12.86x     |
|                                       | Median        | \$3,609.78   | \$3,022.89   | \$3,054.97  | \$274.84    | \$214.71    | 1.15x   | 19.07x   | 13.68x     | 1.11x           | 12.86x     |
| reight/Logistics                      |               |              |              |             |             |             |         |          |            |                 |            |
| Air Transport Services Group, Inc.    | NasdaqGS:ATSG | \$3,323.72   | \$1,851.31   | \$1,574.57  | \$497.40    | \$213.05    | 2.11x   | 16.93x   | 6.51x      | 1.80x           | 5.92x      |
| C.H. Robinson Worldwide, Inc.         | NasdaqGS:CHRW | \$14,007.66  | \$12,761.26  | \$16,207.11 | \$775.00    | \$673.27    | 0.91x   | 23.22x   | 17.87x     | 0.75x           | 14.64x     |
| FedEx Corporation                     | NYSE:FDX      | \$98,928.63  | \$68,817.63  | \$74,729.00 | \$7,900.00  | \$4,203.00  | 1.32x   | 23.54x   | 8.23x      | 1.18x           | 9.67x      |
| Radiant Logistics, Inc.               | AMEX:RLGT     | \$306.62     | \$283.76     | \$830.53    | \$36.43     | \$19.73     | 0.37x   | 15.54x   | 7.06x      | 0.46x           | 8.97x      |
| United Parcel Service, Inc.           | NYSE:UPS      | \$165,088.62 | \$145,564.62 | \$84,628.00 | \$5,684.00  | \$2,986.00  | 2.06x   | 27.34x   | 15.31x     | 1.85x           | 13.03x     |
|                                       | Median        | \$14,007.66  | \$12,761.26  | \$16,207.11 | \$775.00    | \$673.27    | 1.32x   | 23.22x   | 8.23x      | 1.18x           | 9.67x      |
| ndustrial Conglomerates               |               |              |              |             |             |             |         |          |            |                 |            |
| Carlisle Companies Incorporated       | NYSE:CSL      | \$9,648.44   | \$8,287.14   | \$4,245.20  | \$707.80    | \$483.60    | 2.23x   | 18.03x   | 12.77x     | 2.09x           | 11.81x     |
| Danaher Corporation                   | NYSE:DHR      | \$178,155.55 | \$157,803.25 | \$22,284.00 | \$6,006.00  | \$4,231.00  | 8.74x   | 44.08x   | 30.65x     | 7.13x           | 23.00x     |
| General Electric Company              | NYSE:GE       | \$157,305.63 | \$94,606.63  | \$73,022.00 | \$4,505.00  | -\$1,803.00 | 1.87x   | 114.16x  | 18.54x     | 1.82x           | 18.75x     |
| Raven Industries, Inc.                | NasdagGS:RAVN | \$1,162.70   | \$1,190.59   | \$354.04    | \$38.46     | \$21.52     | 3.28x   | 54.04x   | 28.69x     | 3.06x           | 23.39x     |
| Roper Technologies, Inc.              | NYSE:ROP      | \$54,611.33  | \$45,209.43  | \$5,527.10  | \$1,951.90  | \$1,431.10  | 10.08x  | 37.34x   | 28.19x     | 8.18x           | 23.11x     |
|                                       | Median        | \$54,611.33  | \$45,209.43  | \$5,527.10  | \$1,951.90  | \$483.60    | 3.28x   | 44.08x   | 28.19x     | 3.06x           | 23.00x     |

### Public Sector Valuations Industrials

| Industry /                       |               |              |             |             | Last Twelve | e Months   |         |          |            | Next Twelv      | e Months   |
|----------------------------------|---------------|--------------|-------------|-------------|-------------|------------|---------|----------|------------|-----------------|------------|
|                                  |               |              | Market Cap  |             | EBITDA      |            |         |          |            |                 | Forward    |
| Company Name                     | Ticker        | TEV (mm)     | (mm)        | Rev (mm)    | (mm)        | EBIT (mm)  | TEV/Rev | TEV/EBIT | TEV/EBITDA | Forward TEV/Rev | TEV/EBITDA |
| Machinery                        |               |              |             |             |             |            |         |          |            |                 |            |
| AGCO Corporation                 | NYSE:AGCO     | \$9,011.89   | \$7,721.39  | \$9,149.70  | \$911.40    | \$639.40   | 1.01x   | 14.72x   | 10.07x     | 0.95x           | 8.78x      |
| Caterpillar Inc.                 | NYSE:CAT      | \$128,554.87 | \$98,883.87 | \$39,022.00 | \$7,017.00  | \$4,585.00 | 2.94x   | 25.10x   | 17.14x     | 2.85x           | 17.46x     |
| Dover Corporation                | NYSE:DOV      | \$20,903.26  | \$18,193.04 | \$6,683.76  | \$1,212.04  | \$932.99   | 3.13x   | 21.28x   | 16.61x     | 2.74x           | 13.85x     |
| Deere & Company                  | NYSE:DE       | \$123,879.86 | \$84,309.86 | \$31,272.00 | \$5,450.00  | \$4,548.00 | 3.49x   | 27.53x   | 22.15x     | 3.87x           | 20.63x     |
| Graco Inc.                       | NYSE:GGG      | \$12,046.39  | \$12,121.60 | \$1,650.12  | \$482.28    | \$426.95   | 7.57x   | 30.50x   | 26.21x     | 6.40x           | 21.05x     |
| ITT Inc.                         | NYSE:ITT      | \$6,100.43   | \$6,654.53  | \$2,488.30  | \$446.80    | \$332.50   | 2.45x   | 18.35x   | 12.92x     | 2.42x           | 12.35x     |
| Snap-on Incorporated             | NYSE:SNA      | \$10,025.88  | \$9,278.28  | \$3,473.30  | \$946.10    | \$860.80   | 2.63x   | 11.65x   | 10.32x     | 2.84x           | 11.41x     |
| Stanley Black & Decker, Inc.     | NYSE:SWK      | \$34,736.17  | \$28,609.47 | \$13,841.20 | \$2,227.70  | \$1,656.80 | 2.51x   | 20.94x   | 14.40x     | 1.99x           | 11.03x     |
| The Toro Company                 | NYSE:TTC      | \$10,600.78  | \$10,207.46 | \$3,378.81  | \$527.67    | \$432.05   | 3.14x   | 24.11x   | 19.00x     | 2.96x           | 18.28x     |
|                                  | Median        | \$12,046.39  | \$12,121.60 | \$6,683.76  | \$946.10    | \$860.80   | 2.94x   | 21.28x   | 16.61x     | 2.84x           | 13.85x     |
| Paper/Plastics/Packaging         |               |              |             |             |             |            |         |          |            |                 |            |
| Ball Corporation                 | NYSE:BLL      | \$37,769.27  | \$30,480.27 | \$11,781.00 | \$1,933.00  | \$1,265.00 | 3.31x   | 30.53x   | 19.08x     | 2.75x           | 16.28x     |
| Berry Global Group, Inc.         | NYSE:BERY     | \$18,063.37  | \$7,501.37  | \$11,709.00 | \$2,118.00  | \$1,273.00 | 1.54x   | 14.19x   | 7.98x      | 1.42x           | 7.94x      |
| Domtar Corporation               | NYSE:UFS      | \$2,712.91   | \$1,746.91  | \$4,658.00  | \$350.00    | \$63.00    | 0.58x   | 45.22x   | 7.16x      | 0.58x           | 5.66x      |
| International Paper Company      | NYSE:IP       | \$23,150.71  | \$19,544.71 | \$20,580.00 | \$3,006.00  | \$1,719.00 | 1.11x   | 11.82x   | 6.57x      | 1.02x           | 6.30x      |
| Myers Industries, Inc.           | NYSE:MYE      | \$743.33     | \$744.45    | \$489.72    | \$69.01     | \$47.59    | 1.52x   | 15.62x   | 10.28x     | 1.28x           | 9.39x      |
| Trinseo S.A.                     | NYSE:TSE      | \$2,747.97   | \$1,961.87  | \$3,035.50  | \$204.10    | \$72.30    | 0.90x   | 83.27x   | 14.90x     | 0.78x           | 6.49x      |
|                                  | Median        | \$10,405.67  | \$4,731.62  | \$8,183.50  | \$1,141.50  | \$668.65   | 1.31x   | 23.08x   | 9.13x      | 1.15x           | 7.21x      |
| Test/Measurement                 |               |              |             |             |             |            |         |          |            |                 |            |
| Badger Meter, Inc.               | NYSE:BMI      | \$2,652.21   | \$2,738.74  | \$425.54    | \$90.23     | \$65.01    | 6.30x   | 41.27x   | 28.68x     | 5.92x           | 28.80x     |
| Luna Innovations Incorporated    | NasdaqCM:LUNA | \$287.25     | \$304.68    | \$76.25     | \$10.54     | \$7.74     | 3.77x   | 37.09x   | 23.36x     | 3.01x           | 19.61x     |
| MTS Systems Corporation          | NasdaqGS:MTSC | \$1,638.45   | \$1,123.32  | \$828.59    | \$158.38    | \$111.96   | 1.98x   | 14.63x   | 9.74x      | 2.00x           | 14.51x     |
| National Instruments Corporation | NasdaqGS:NATI | \$5,618.49   | \$5,766.93  | \$1,286.67  | \$188.22    | \$101.16   | 4.37x   | 48.83x   | 29.84x     | 3.75x           | 23.82x     |
| Sensata Technologies Holding plc | NYSE:ST       | \$10,684.80  | \$8,296.51  | \$3,045.58  | \$655.26    | \$400.03   | 3.58x   | 28.05x   | 16.88x     | 3.01x           | 12.32x     |
|                                  | Median        | \$2,652.21   | \$2,738.74  | \$828.59    | \$158.38    | \$101.16   | 3.77x   | 37.09x   | 23.36x     | 3.01x           | 19.61x     |