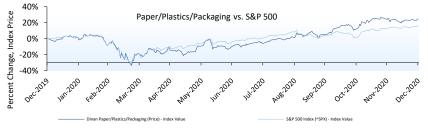

#### Capital Market Activity Dinan Index Segments vs. S&P 500

### Capital Market Activity Dinan Index Segments vs. S&P 500