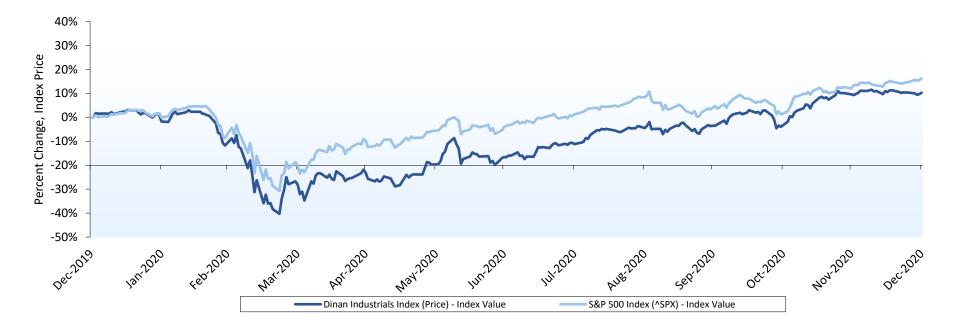

#### Capital Market Activity Dinan Index Segments vs. S&P 500

### Capital Market Activity Dinan Index Segments vs. S&P 500